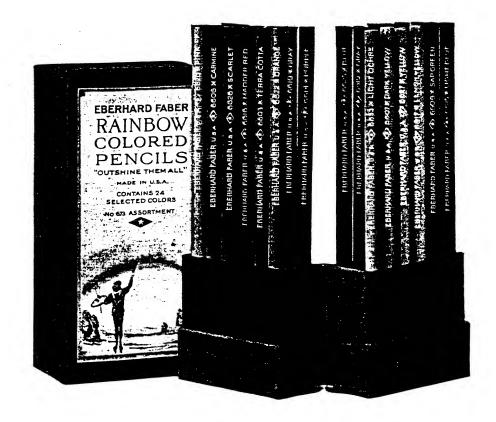

d, green polish, purple copying lead.



### Rainbow Colored Pencils

"Outshine Them All"

For Artists, Designers and Scholars

THE function of a fine coloring pencil is the reproduction of the colors existing in nature. There are few pure colors. Of those found in nature, the purest are represented by the Rainbow.

The fine smoothness of Eberhard Faber colored pencils and the brightness of the shades, has caused them to merit well the name they bear, Eberhard Faber's Rainbow Colors—"Outshine Them All."

#### "RAINBOW"

#### Colored Pencil Assortments

Round, polished to match color of leads

Number 673

24 assorted colors in a box, 1/4 dozen boxes to a container

663

12 assorted colors in a box half dozen boxes in a carton.

662

7 assorted colors in a box, one dozen boxes in a carton.



Our attractive box with the wooden base enables the user to keep his set of crayons in an orderly fashion. The box can be placed on the desk or table in an upright position, and is so weighted that it is not easily upset. The pencils thus may be selected in the most convenient manner as they are required.

Rainbow Colored Pencils are also packed in quarter gross boxes, solid colors as follows:

| 6620 | Carmine<br>Pink<br>Madder Red    | 6617 | Standard Yellow<br>Lemon Yellow<br>Light Ochre | 6625<br>6615 | Light Blue                   | 6613<br>6623 | Brown                  |
|------|----------------------------------|------|------------------------------------------------|--------------|------------------------------|--------------|------------------------|
| 6622 | Scarlet<br>Orange<b